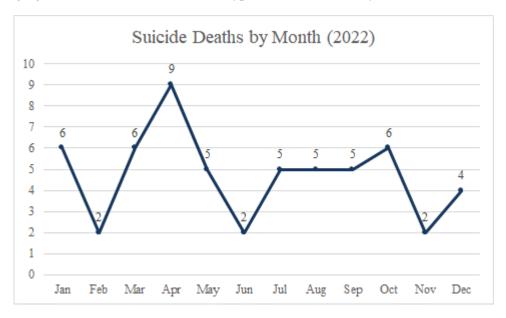

#### **Trends in Suicide Deaths**

In 2022, April saw the largest amount of suicide deaths, followed by January, March, and October. Additionally, suicide by hanging was the most common manner type (n=21), followed by firearms (n=13).