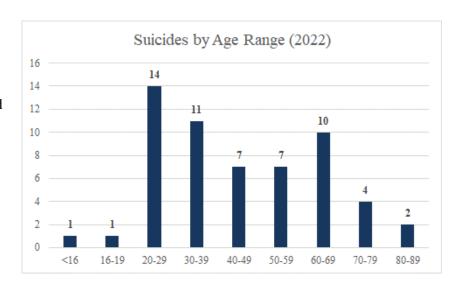

#### <u>Age</u>

In 2022, suicides were most common among 20–29 year olds (n=14), followed by 30-39 year olds (n=11). Decedents aged 20-39 comprised **44%** of suicide cases in 2022.