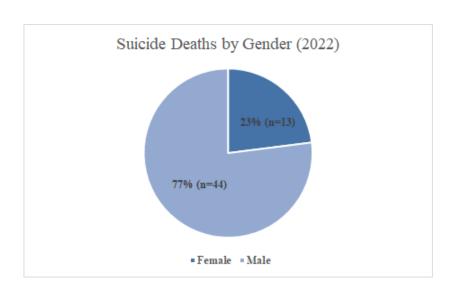

ic   | 1     |
| Drowning                      | 2     |
| Firearms                      | 13    |
| Hanging                       | 21    |
| Intoxication                  | 4     |
| Other                         | 1     |
| Poisoning                     | 1     |
| Sharp Force                   | 1     |
| Suffocation                   | 1     |
| Thermal Injury                | 4     |

### **Demographics**

#### <u>Age</u>

In 2022, suicides were most common among 20–29 year olds (n=14), followed by 30-39 year olds (n=11). Decedents aged 20-39 comprised **44%** of suicide cases in 2022.



#### Race/Ethnicity

In 2022, 47% of suicide deaths involved Black decedents, and 37% of death involved White decedents.



#### <u>Gender</u>

77% (n=44) of suicide deaths in 2022 involved males.



## **Jurisdiction of Residence**

The majority of decedents were residents of DC (65%). In 2022, suicide deaths were most prevalent among Ward 6 and 7 residents.

| Suicides by Jurisdiction of Residence (2022) |    |
|----------------------------------------------|----|
| DC                                           | 37 |
| Ward 1                                       | 2  |
| Ward 2                                       | 5  |
| Ward 3                                       | 4  |
| Ward 4                                       | 5  |
| Ward 5                                       | 3  |
| Ward 6                                       | 8  |
| Ward 7                                       | 7  |
| Ward 8                                       | 3  |
| MD