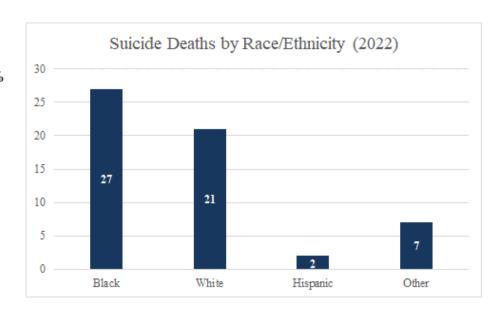

#### Race/Ethnicity

In 2022, 47% of suicide deaths involved Black decedents, and 37% of death involved White decedents.