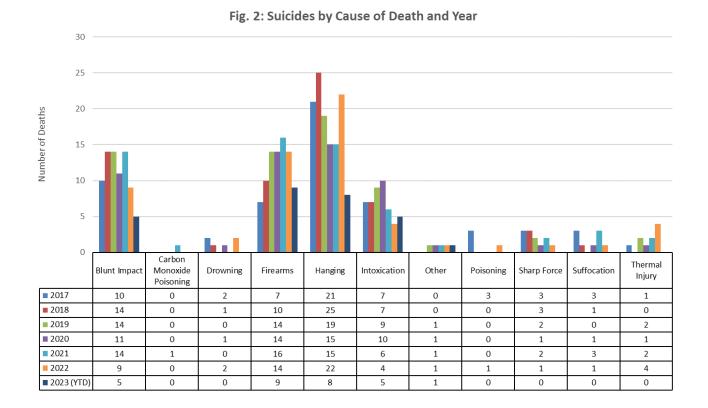

### Trends in Suicides

Report Date: September 11, 2023

The DC Office of the Chief Medical Examiner (OCME) investigated a total of **381** suicides from January 1, 2017 through August 31, 2023. This report examines demographic variables along with cause of death.