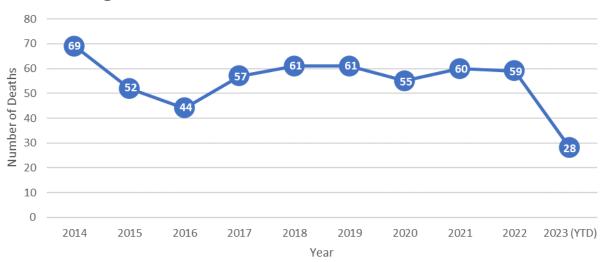

#### <u>Trends</u>

OCME observed an average of **55** suicides per year over the last decade (Fig. 1). As of August 31, 2023, **28** suicides were investigated.

# Fig. 1: 10 Year Trend in Suicides Observed at DC OCME

Office of the Chief Medical Examiner 401 E. Street SW, Washington, DC 20024